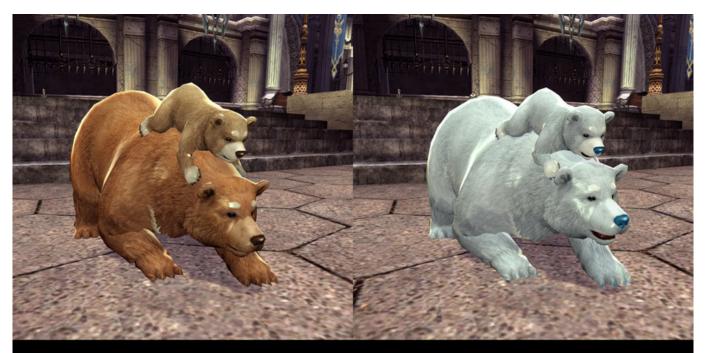

Randomly contains one of the following pet boxes which you can use a pet for convenience in game. Bear Pet Box [30Days] / Junior Promethean [30Days] / Baby Llama Pet Box [30Days] / Wolf Pet Box [30Days] / Tin Articles Pet Box [30Days]

# Minimum:

**OS:** Window XP

Processor: Intel CoreDuo (or Dual Core) / X2 or better

Memory: 4 GB RAM

Graphics: Geforce 6600

Storage: 13 GB available space

English

Red Bear [30 Days] / Polar Bear [30 Days] You will contain one of the Pets randomly when you opened the Pet Box.